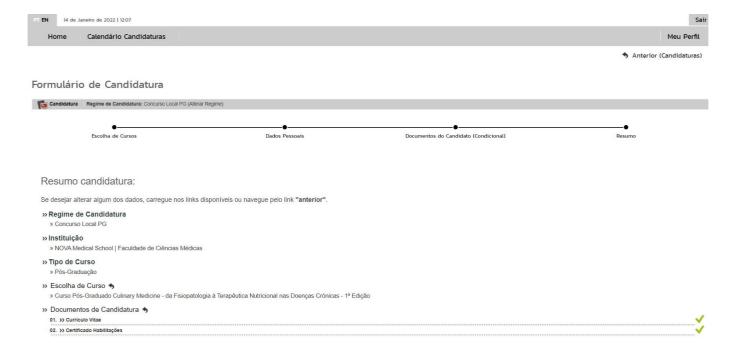

## 8. Application Summary

After completing all the data you can view a summary of your application.

## 9. Formalization of the Application

If you wish to make changes to the data presented, you can also do so by clicking on Change Application Data - "Alterar Dados Candidatura". To submit your application, you must click the Formalize Application - "Formalizar Candidatura" button at the location marked.