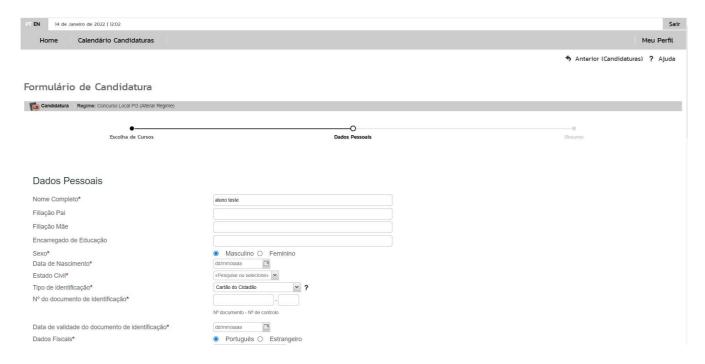

## 6. Fill out the Application form - "Formulário de Candidatura"

Mandatory fields are marked with \*