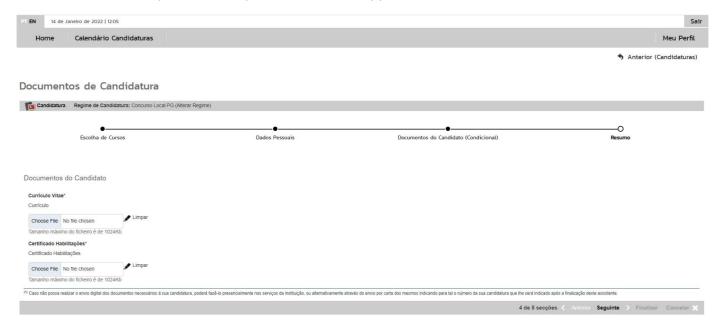

# 7. Upload mandatory documents to formalize the Application

You can upload documents in pdf format. All documents marked with (\*) are mandatory in order to proceed with the application.