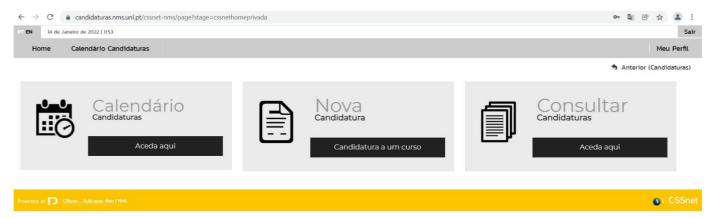

#### 2. Acessing the platform

Once you have confirmed your registration, you must access the platform again and select the option – "Entrar".

3. Choose the option New Application - "Nova Candidatura"