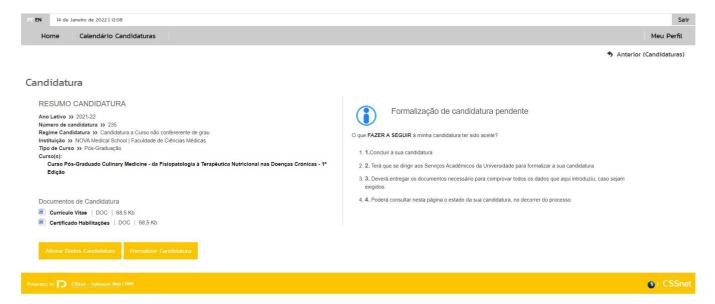

## 8. Application Summary

After completing all the data you can view a summary of your application.

## 9. Formalization of the Application

If you wish to make changes to the data presented, you can also do so by clicking on Change Application Data - "Alterar Dados Candidatura". To submit your application, you must click the Formalize Application - "Formalizar Candidatura" button at the location marked.