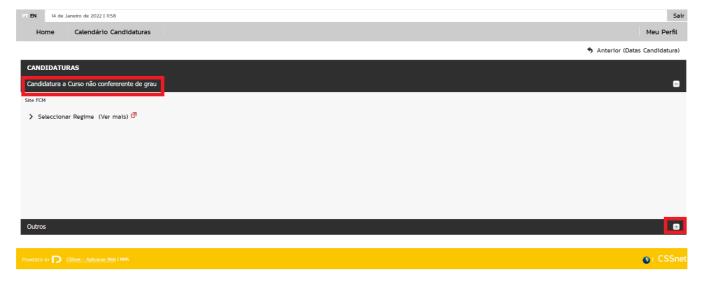

## 4. Choose the desired Scheme - "Regime"

In order to choose other options (i.e. enrolment in modules or classes of postgraduate, master's or doctoral courses), you must click on the symbol "+" (lower right corner) to view the ones available for application

## . Select application Scheme - "Regime"

After selecting the application scheme, you must choose the course to apply. Each user can only apply for one course. If you want to submit your application for more than one course, you'll need to create a new user (you can use the same email address for all records you make).