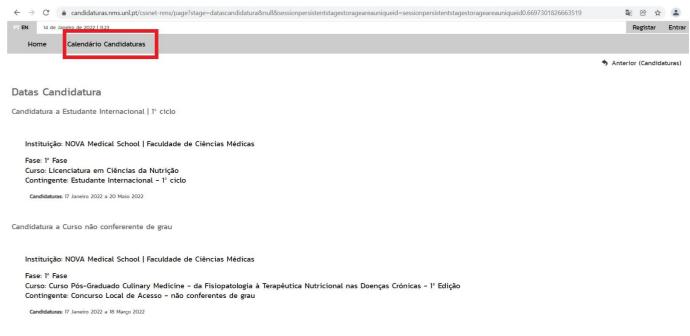

### https://candidaturas.nms.unl.pt/cssnet-nms/page

For information regarding the start and end of applications, you should access the Application Calendar-"Calendário de Candidaturas" (as shown below):