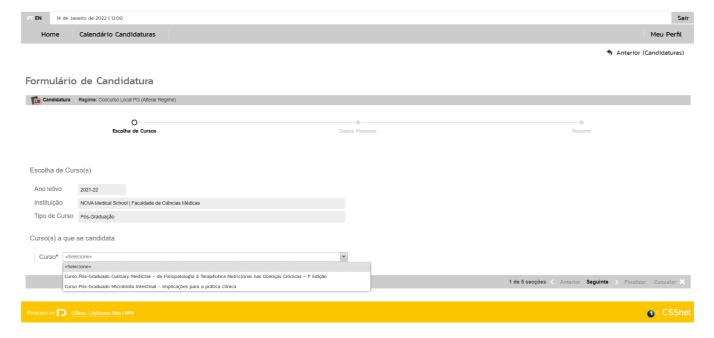

## 4. Choose the desired Scheme - "Regime"

In order to choose other options (i.e. enrolment in modules or classes of postgraduate, master's or doctoral courses), you must click on the symbol "+" (lower right corner) to view the ones available for application

## . Select application Scheme - "Regime"

After selecting the application scheme, you must choose the course to apply. Each user can only apply for one course. If you want to submit your application for more than one course, you'll need to create a new user (you can use the same email address for all records you make).

## 6. Fill out the Application form - "Formulário de Candidatura"

Mandatory fields are marked with \*