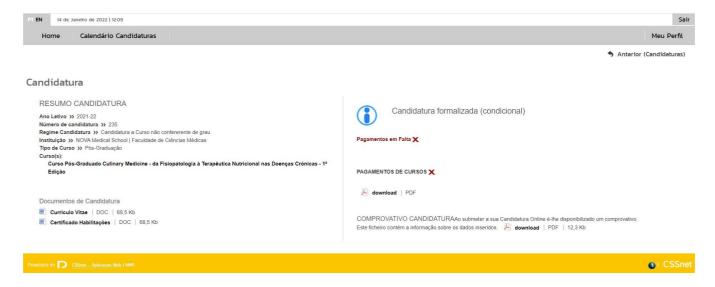

### 10. Proceed with payment and complete the Application

After formalizing your application, you will have access to the data presented below. You can check here the status of your application at any time.

In the example shown below, the application is formalized, but conditional due to the lack of the application fee payment.

To settle the application fee, you must download the pdf Payments Courses.—"Pagamentos de Cursos".

You must download the documents indicated:

- Listing of fees "Listagem de Emolumentos", which includes the Mb Entity and Reference to settle the application fee.
- Proof of application "Comprovativo de Candidatura".