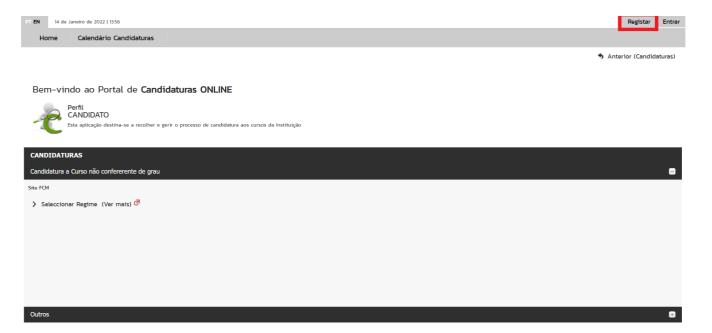

Firstly you have to register on the platform. Please kindly note that for each Course you choose to apply a new registration is required.

Click Register – "Registar" at the marked location. Afterwards, You will receive a confirmation email with your username, chosen password and a sign-up link.